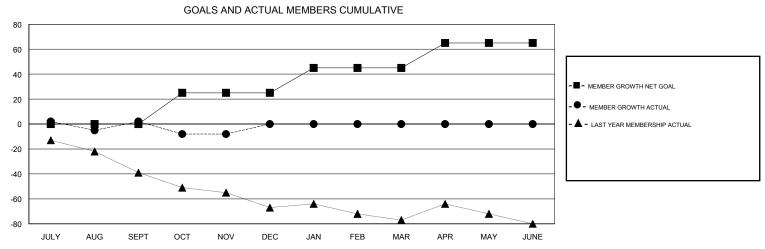

## MONTHLY MEMBERSHIP PROGRESS REPORT

## District 201W2

Results as of: 11/30/2018







| DROPPED CLUBS: 0  DROPPED MEMBERS |         | 27 CLUBS OF 62 ADDED 1 OR MORE<br>NEW MEMBERS | GENDER DISTRIBUTION  MALE 940 (67.58%)  FEMALE 451 (32.42%)  Women Percentage Fiscal Year Goal: 38% |     |
|-----------------------------------|---------|-----------------------------------------------|-----------------------------------------------------------------------------------------------------|-----|
| DECEASED                          | 5       | CLICK HERE FOR CUMULATIVE  MEMBERSHIP DATA    | TOTAL FAMILY UNIT MEMBERS                                                                           | 251 |
| CLUB CANCELLED OTHER              | 0<br>51 |                                               | FAMILY MEMBERS PAYING HALF DUES