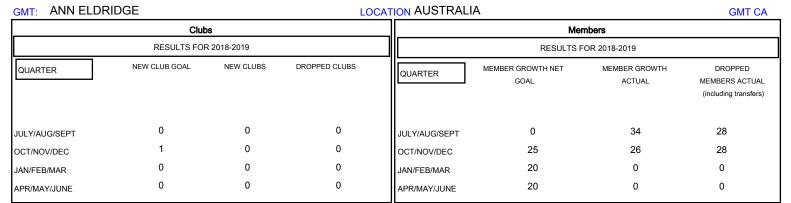

## MONTHLY MEMBERSHIP PROGRESS REPORT

## District 201W2

Results as of: 11/30/2018







| DROPPED CLUBS: 0  DROPPED MEMBERS |         | 27 CLUBS OF 62 ADDED 1 OR MORE<br>NEW MEMBERS | GENDER DISTRIBUTION  MALE 940 (67.58%)  FEMALE 451 (32.42%)  Women Percentage Fiscal Year Goal: 38% |     |
|-----------------------------------|---------|-----------------------------------------------|-----------------------------------------------------------------------------------------------------|-----|
| DECEASED                          | 5       | CLICK HERE FOR CUMULATIVE  MEMBERSHIP DATA    | TOTAL FAMILY UNIT MEMBERS                                                                           | 251 |
| CLUB CANCELLED OTHER              | 0<br>51 |                                               | FAMILY MEMBERS PAYING HALF DUES